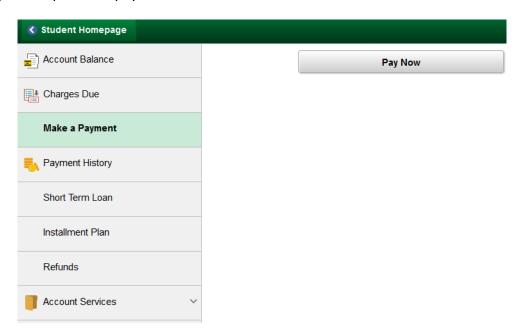

## **UNT Dual Credit Payment Process**

- Students will login to my.unt.edu with their own unique EUID and password.
- Payments can be made by electronic check (eCheck) or credit/debit card.

UNT accepts Mastercard, Visa, Discover and American Express.

Note: Credit card and debit card payments will be assessed a 2.7% service fee. No fee is assessed for electronic check payments.

• After selecting "Pay Now," the system will connect with our third party payment processor (Nelnet) to complete the payment.