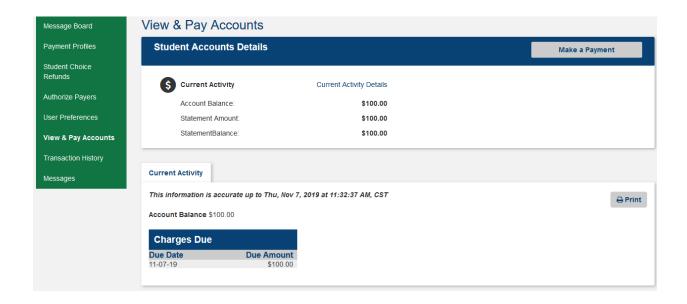

## **UNT Dual Credit Payment Process**

- Students will login to my.unt.edu with their own unique EUID and password.
- Payments can be made by electronic check (eCheck) or credit/debit card.

UNT accepts Mastercard, Visa, Discover and American Express.

Note: Credit card and debit card payments will be assessed a 2.7% service fee. No fee is assessed for electronic check payments.

• After selecting "Pay Now," the system will connect with our third party payment processor (Nelnet) to complete the payment.