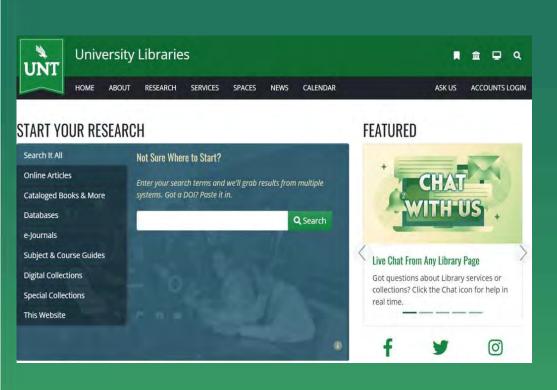

#### Subject Librarians and AskUs

Subject Librarian Directory

Locate your subject librarian for individual research assistance.

· AskU

Quick assistance with library questions, resource instruction, and more.

#### Subject Guides

Guide Directory

Search the directory for subject, course, and academic know-how guides.

Databases

Subject Guides

Subject Librarians

Resources