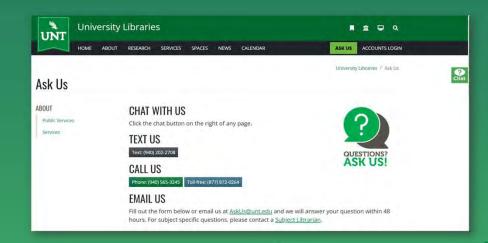

#### Subject Librarians and AskUs

Subject Librarian Directory

Locate your subject librarian for individual research assistance.

· AskU

Quick assistance with library questions, resource instruction, and more.