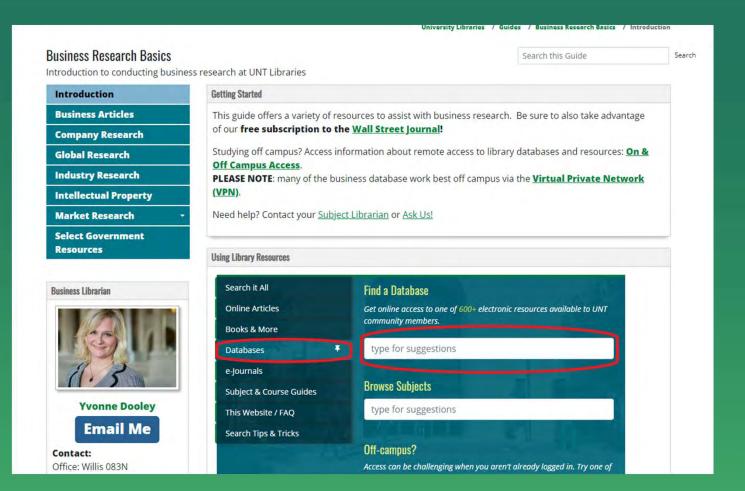

#### **Borrowing Services**

· Check Out Materials

An overview of borrowing information such as items, the process, service desks, and other related services.

TexShare Card

Want to borrow library materials from other library locations? Learn more about getting a TexShare card!

Accounts Login

Access your UNT Libraries account to see items currently checked-out, renew materials, and more.

UNT ID Card

UNT ID cards are required to check-out library materials. Request a new or replacement card with Student Accounting Services.

#### Interlibrary Loan and Document Delivery

Interlibrary Loan Service

Learn how to access materials from other library locations for free.

WorldCat

Online catalog to locate resources at libraries. Helpful tool to find information on materials when filling out an ILL request form.

• ILL Accounts Login

Access your ILL account to make requests, renew materials, download PDFs, and more.

#### Subject Librarians and AskUs

Subject Librarian Directory

Locate your subject librarian for individual research assistance.

· AskU

Quick assistance with library questions, resource instruction, and more.

#### Subject Guides

Guide Directory

Search the directory for subject, course, and academic know-how guides.