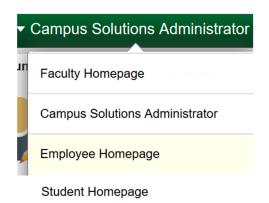

#### Homepage Selector

You may have differing roles on campus - staff member, student, faculty member. Each of these roles have a different landing (home) page in myUNT. To navigate between these landing pages, you will use the center drop down menu visible from any landing (home) page - called the Homepage Selector.

Depending on your access, you will have the ability to toggle between one to four different home pages; Campus Solutions Administrator, Employee Homepage, Student Homepage and Faculty Homepage.