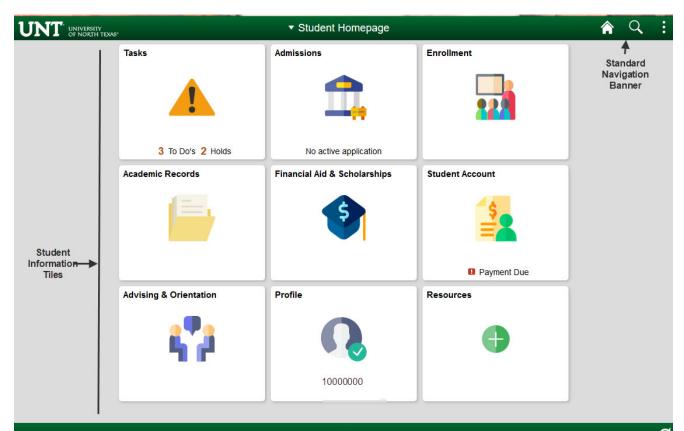

### An overview of your home page

This new landing page is an example of a PeopleSoft fluidized page, a modern, responsive user interface that makes it easy for you to work from a phone, tablet, laptop or desktop. Most of the work you will be conducting in the system will initiate on the Student InformationTiles.

#### **Student Information Tiles**

Below you will find a quick overview of what you can find under each tile.

#### The Navigation Banner: Standard Elements

While the majority of your work will take place within the Student Information Tiles, you can use the Navigation Banner to get to business pages as well.