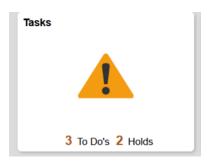

#### Tasks

The Tasks tab houses your *To Do List* items, *Holds*, and *Agreements*. If you have items due either a hold, to do list or agreement - you will see that listed on the tile. Otherwise, the tile will display only the Tasks Icon.