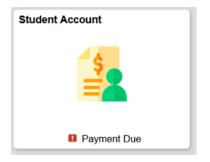

#### Student Account

This tile gives you access to your student account. If you owe a balance - you will see "Payment Due" displayed on the tile. Your Student Account tile gives you access to view your balance and Term Summary, make a payment, see your payment history, enroll in an installment plan and/or short-term loan, view and/or consent to receiving an electronic 1098-T, and view your Tuition Plan.