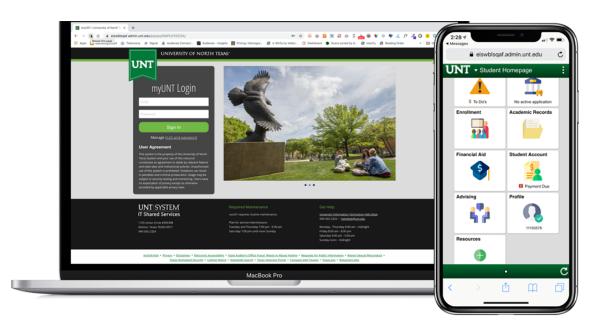

# myUNT Student Homepage

As part of our commitment to providing better and more efficient student information services, the myUNT self-service has gotten a facelift! The upgraded system is mobile ready and highly responsive giving you easy, usable access to your student records from anywhere on any device. The following guide covers basic navigation of the myUNT Student Landing Page.

## myUNT Sign On Page

The myUNT Sign On page has been simplified. You will log in using your current EUID and password, there is no need to reset your password. However, it is very important you clear

your browser cache the first time you log in after the upgrade is completed. Find assistance clearing your cache in our Clear Browsing Cache document or by searching your browser's instructions for clearing cache.

### myUNT Student Home Page

As a student, you will land on the myUNT Student Homepage - your hub for all your student information-related business at UNT. Not only does the page look simpler and cleaner, we made an effort to put valuable information front and center and streamline how you conduct business in the system.