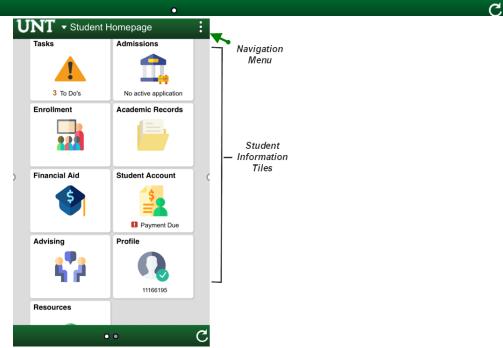

#### Mobile Navigation

myUNT 9.2 is *mobile ready*, meaning, you do not need to use an app or a different URL to access myUNT on your phone or tablet. The tiles and navigation menus work very similarly in a mobile environment as the desktop environment. In fact, you may find working in a mobile environment seems more streamlined and simple since this is what the Fluidized system is made for! There are a few small navigational items to be aware of when working in a mobile environment.

#### Accessing Navigations Under a Tile

Once you click on a tile from the myUNT Student Homepage, you will be taken to a display of the primary navigation under that tile. To access the remainder of the navigations under the tile, click the menu navigation icon on the left side of the screen. Here you will see all navigations under the tile you have selected.

#### **Mobile Navigation**

The NavBar is reduced to a More Options menu. The main items of importance found here are the Home link and the Sign Out link. There are other navigations found in the More Options menu, but it is unlikely you will be using these functions in the system.